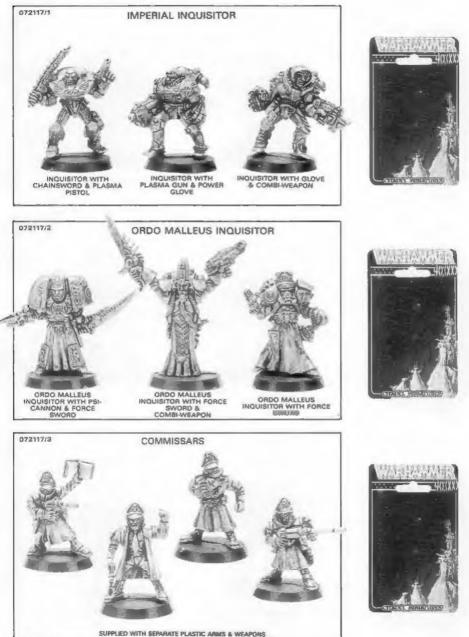

### EACH TRADE SLEEVE CONTAINS 2 EACH OF 6 DIFFERENT BLISTERS

n.

Copyright 5 1989 Games Workshop Ltd. All rights reserved.

ORDO MALLEUS WITH PSYCANNON & FORCE ROD

INQUISITOR WITH COMBINED NEEDLER-BOLTER AND POWER GLOVE